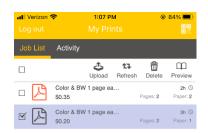

The screen images on the right details the same print job. In the top image the job is selected to print in B&W. The lower image is selected to print in Color. The system will indicate the correct cost of your job.

### NOTE:

Jobs with B&W and Color pages will charge based on each page attribute. There is no need to print a job with B&W and Color pages separately. Additionally, color jobs printed on a B&W output device will only charge B&W. Cost per page across all printers are .10 cents for B/W and .25 cents per page for color.