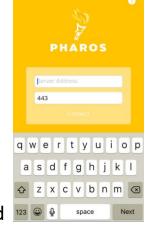

### Logging In

1. Set Server Address. On the startup screen, click the gear icon. Proceed to the column on the right then come back to enter your User ID and Password into the first screen.

**2.** Fill in the following fields:

# Server Address: webprint.edgecombe.edu

**Port: 443** 

Upon clicking next you will be taken back to the Log On screen in Step 1 to enter your username and password and Log On.