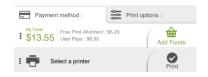

# My Prints

The main screen shows your **Job List** and **Activity** history. Menu options to **Upload** a file on your mobile device, **Refresh** your queue, **Delete** and **Preview** your job.

Print options :

\$13.55 | Free Print Allotment : \$5.20 | User Pays : \$8.35

# **Lower tabbed section:** Payment Method:

Your account balance ("My Funds") and a link to **Add Funds** using your
Debit/Credit Card.

### **Print Options:**

After selecting a MobilePrint job(s), you can:

- Turn Color On/Off
- Turn Double Sided On/Off
- Pages Per Side of Paper (1 or 2)
- Number of Copies