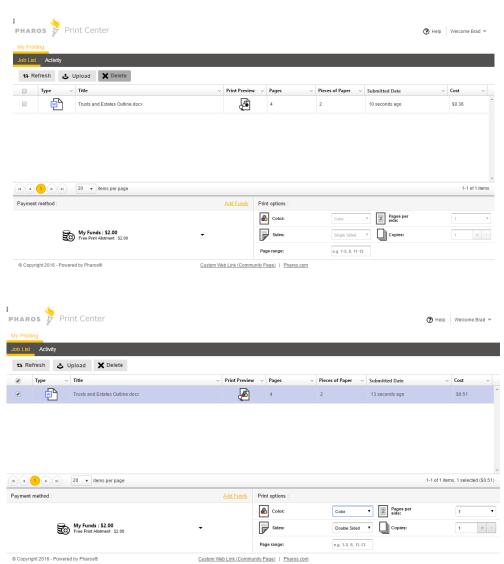

### **Job List**

Your active print jobs awaiting release will show on the first screen upon login. You will be able to see each jobs detail for how many **Pages**, **Pieces of Paper**, **Date Submitted** and **Cost**.

Upload a new job by clicking the Upload icon and browsing to a supported file type. Hover over the Upload icon to display supported file types.

Print jobs that were submitted via email, mobile app or uploaded through the Print Center Website will have **Print Options** that can be changed once you select a job with the check mark on the left. You can adjust Print Options for **B&W/Color**, **Sides**, **Pages per side** and **Copies**. Jobs which are printed from a workstation through File & Print are committed at the time of printing and cannot be changed (options will be grayed out).

The screen images on the right details the same print job. In the top image the job is selected to print in B&W. The lower image is selected to print in Color. The system will indicate the correct cost of your job.

### NOTE:

Jobs with B&W and Color pages will charge based on each page attribute. There is no need to print a job with B&W and Color pages separately. Additionally, color jobs printed on a B&W output device will only charge B&W. Cost per page across all printers are .10 cents for B/W and .25 cents per page for color.